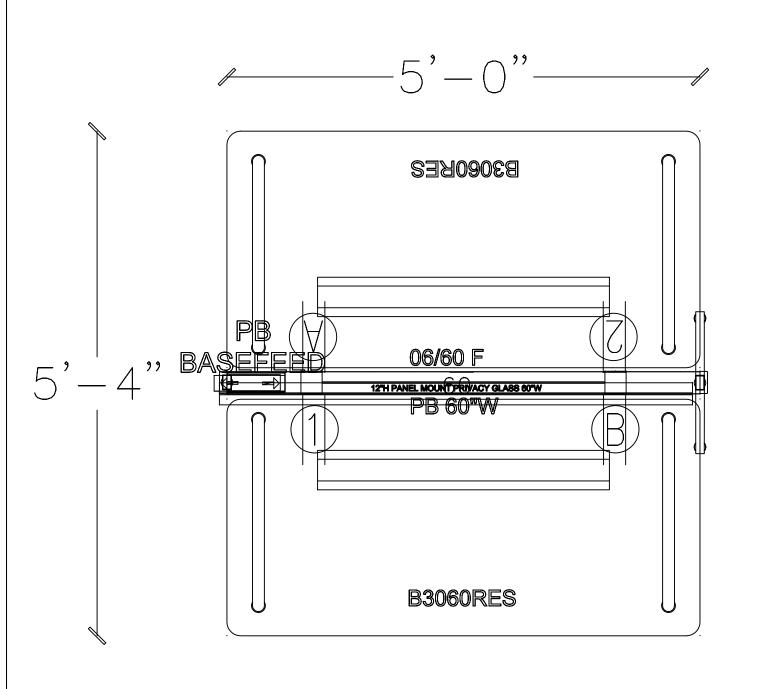

LICENSED INTERIOR DESIGNER OR ARCHITECT.

EPB526

PREPARED BY

DATE

PROJECT NUMBER

REVISION

SHEET

SCALE - N