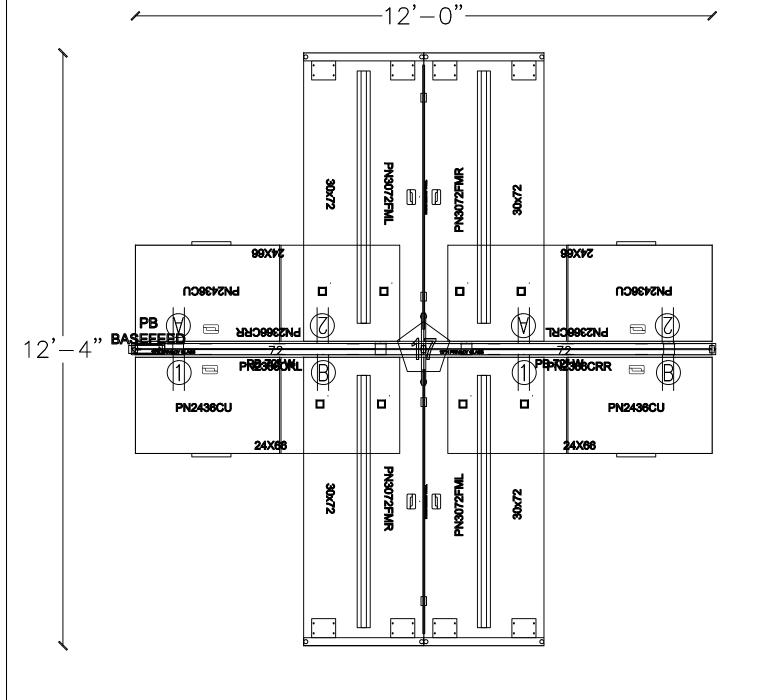

EVOLVE POWERBEAM — WEBSITE TYPICAL EPB521—2PACK

SPECIFICATION DEPARTMENT global furniture group globaltunituregroup.com globaltunituregroup.com evolvetunituregroup.com evolvetunituregroup.com

global

PREPARED BY

PROJECT NUMBER

REVISION

SHEET

DRAWN TO DEALER PROVIDED SPECIFICATIONS. THE GLOBAL GROUP OF COMPANIES IS NOT RESPONSIBLE FOR THE OVERALL ACCURACY OF ROOM DIMENSIONS, COLUMNS, DOORWAYS, WINDOWS, OBSTRUCTIONS, ETC.

SCALE .

DRAWN TO DEALER PROVIDED SPECIFICATIONS. THE GLOBAL GROUP OF COMPANIES IS NOT RESPONSIBLE FOR THE OVERALL ACCURACY OF ROOM DIMENSIONS, COLUMNS, DOORWAYS, WINDOWS, OBSTRUCTIONS, ETC.
THIS RENDERING IS BEING PROVIDED TO YOU IN CONJUNCTION WITH THE PROSPECTIVE RETAIL SALE OF PRODUCTS AND IS FOR INFORMATIONAL PURPOSES ONLY. THE GLOBAL GROUP OF COMPANIES IS NOT A