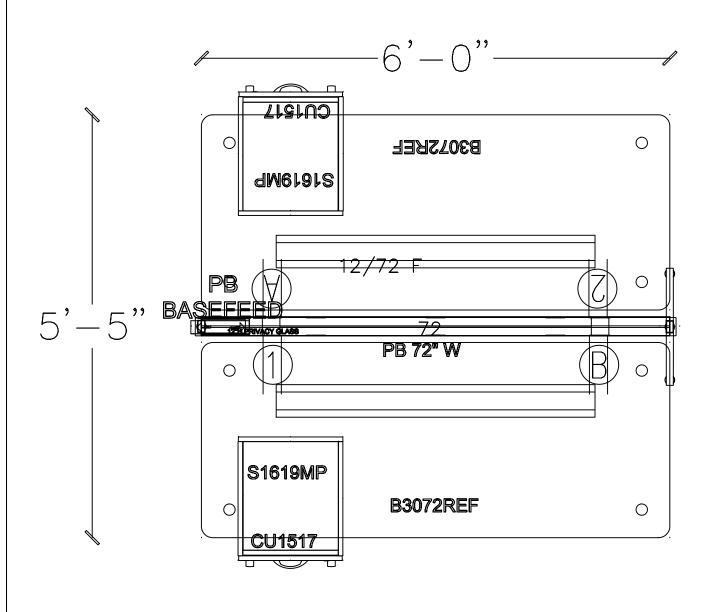

PROJECT NUMBER

REVISION

PROJECT NUMBER

REVISION

SHEET

SCALE = N

DRAWN TO DEALER PROVIDED SPECIFICATIONS. THE GLOBAL GROUP OF COMPANIES IS NOT RESPONSIBLE FOR THE OVERALL ACCURACY OF ROOM DIMENSIONS, COLUMNS, DOORWAYS, WINDOWS, OBSTRUCTIONS, ETC.
THIS RENDERING IS BEING PROVIDED TO YOU IN CONJUNCTION WITH THE PROSPECTIVE RETAIL SALE OF PRODUCTS AND IS FOR INFORMATIONAL PURPOSES ONLY. THE GLOBAL GROUP OF COMPANIES IS NOT A

LICENSED INTERIOR DESIGNER OR ARCHITECT.

PREPARED BY

DATE

PROJECT NUMBER

REVISION

SHEET

DRAWN TO DEALER PROVIDED SPECIFICATIONS. THE GLOBAL GROUP OF COMPANIES IS NOT RESPONSIBLE FOR THE OVERALL ACCURACY OF ROOM DIMENSIONS, COLUMNS, DOORWAYS, WINDOWS, OBSTRUCTIONS, ETC.
THIS RENDERING IS BEING PROVIDED TO YOU IN CONJUNCTION WITH THE PROSPECTIVE RETAIL SALE OF PRODUCTS AND IS FOR INFORMATIONAL PURPOSES ONLY. THE GLOBAL GROUP OF COMPANIES IS NOT A