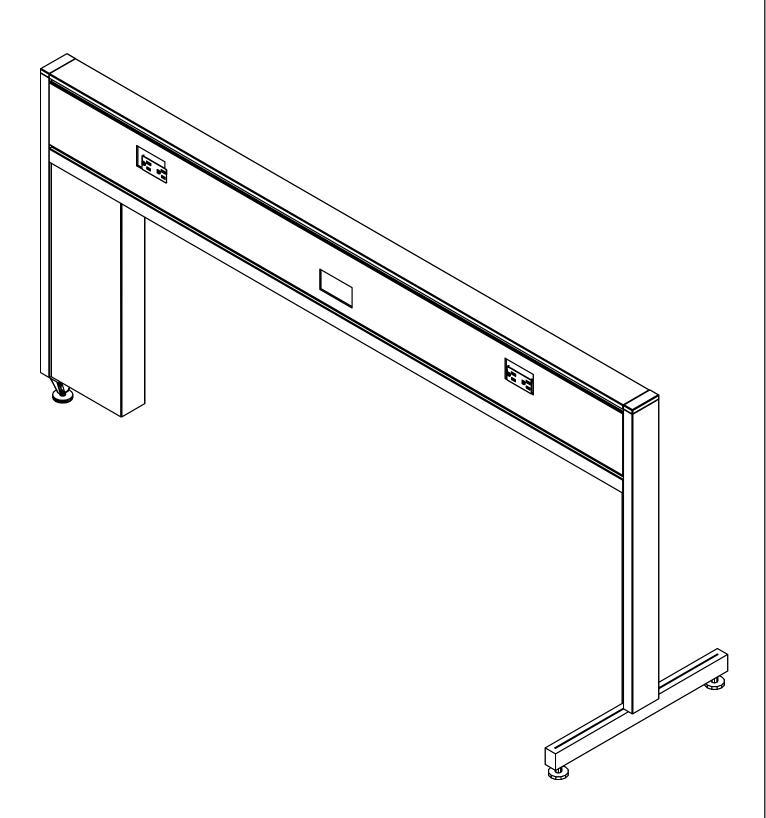

2PACK

EPB517

global

PREPARED BY

DATE

PROJECT NUMBER

REVISION

SHEET

T A SCALE





POWERBEAM EVOLVE 4PACK

EPB517

global

PREPARED BY DATE

PROJECT NUMBER

REVISION

DRAWN TO DEALER PROVIDED SPECIFICATIONS. THE GLOBAL GROUP OF COMPANIES IS NOT RESPONSIBLE FOR THE OVERALL ACCURACY OF ROOM DIMENSIONS, COLUMNS, DOORWAYS, WINDOWS, OBSTRUCTIONS, ETC.
THIS RENDERING IS BEING PROVIDED TO YOU IN CONJUNCTION WITH THE PROSPECTIVE RETAIL SALE OF PRODUCTS AND IS FOR INFORMATIONAL PURPOSES ONLY. THE GLOBAL GROUP OF COMPANIES IS NOT A

LICENSED INTERIOR DESIGNER OR ARCHITECT.

EVOLVE

6PACK

EPB517

global

PREPARED BY DATE

PROJECT NUMBER

REVISION

DRAWN TO DEALER PROVIDED SPECIFICATIONS. THE GLOBAL GROUP OF COMPANIES IS NOT RESPONSIBLE FOR THE OVERALL ACCURACY OF ROOM DIMENSIONS, COLUMNS, DOORWAYS, WINDOWS, OBSTRUCTIONS, ETC.
THIS RENDERING IS BEING PROVIDED TO YOU IN CONJUNCTIO