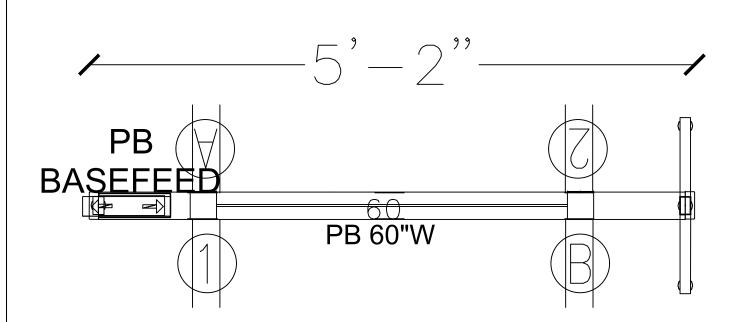

2PACK

EPB517

global

PREPARED BY

DATE

PROJECT NUMBER

REVISION

SHEET

T A SCALE





POWERBEAM EVOLVE 4PACK

EPB517

global

PREPARED BY DATE

PROJECT NUMBER

REVISION

DRAWN TO DEALER PROVIDED SPECIFICATIONS. THE GLOBAL GROUP OF COMPANIES IS NOT RESPONSIBLE FOR THE OVERALL ACCURACY OF ROOM DIMENSIONS, COLUMNS, DOORWAYS, WINDOWS, OBSTRUCTIONS, ETC.
THIS RENDERING IS BEING PROVIDED TO YOU IN CONJUNCTION WITH THE PROSPECTIVE RETAIL SALE OF PRODUCTS AND IS FOR INFORMATIONAL PURPOSES ONLY. THE GLOBAL GROUP OF COMPANIES IS NOT A

LICENSED INTERIOR DESIGNER OR ARCHITECT.

EVOLVE

6PACK

EPB517

global

PREPARED BY DATE

PROJECT NUMBER

REVISION

DRAWN TO DEALER PROVIDED SPECIFICATIONS. THE GLOBAL GROUP OF COMPANIES IS NOT RESPONSIBLE FOR THE OVERALL ACCURACY OF ROOM DIMENSIONS, COLUMNS, DOORWAYS, WINDOWS, OBSTRUCTIONS, ETC.
THIS RENDERING IS BEING PROVIDED TO YOU IN CONJUNCT