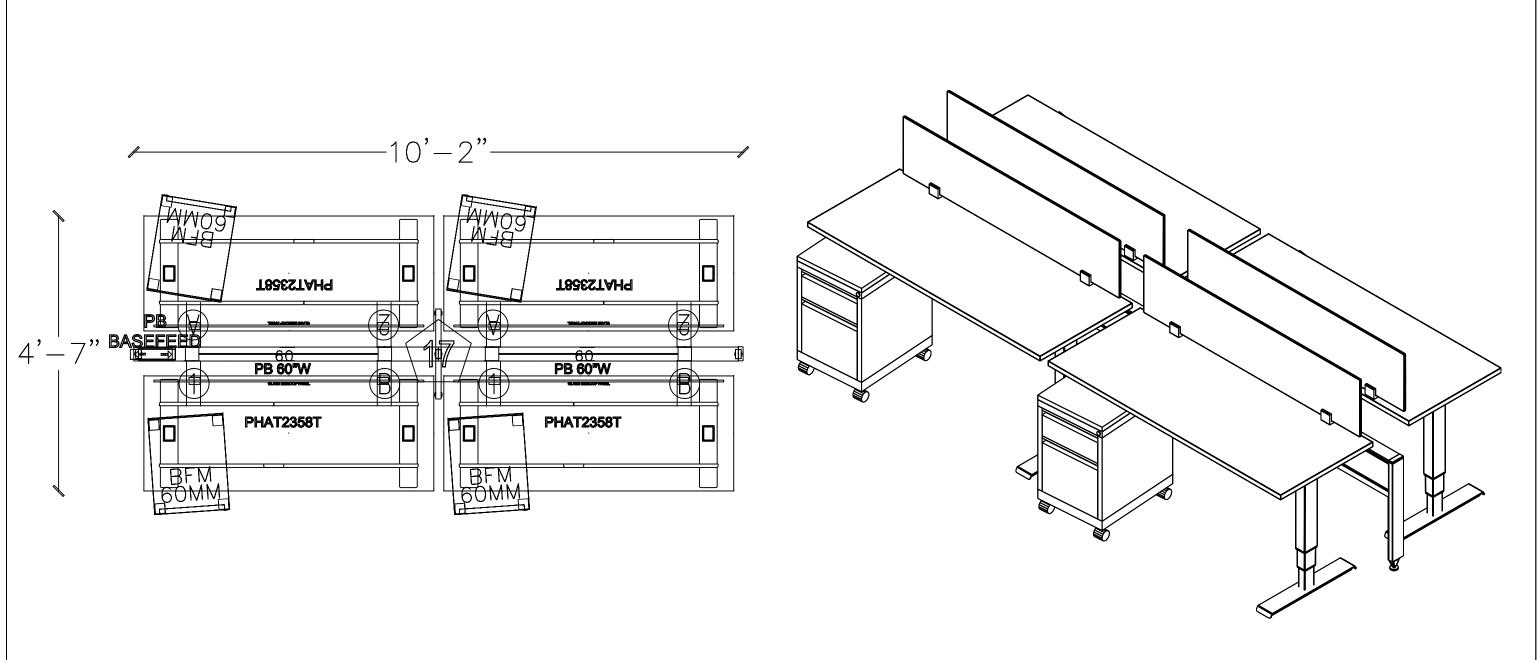

EPB510

PREPARED BY

DATE

PROJECT NUMBER

REVISION

SHEET

SCALE = NTS

DRAWN TO DEALER PROVIDED SPECIFICATIONS. THE GLOBAL GROUP OF COMPANIES IS NOT RESPONSIBLE FOR THE OVERALL ACCURACY OF ROOM DIMENSIONS, COLUMNS, DOORWAYS, WINDOWS, OBSTRUCTIONS, ETC.
THIS RENDERING IS BEING PROVIDED TO YOU IN CONJUNCTION WITH THE PROSPECTIVE RETAIL SALE OF PRODUCTS AND IS FOR INFORMATIONAL PURPOSES ONLY. THE GLOBAL GROUP OF COMPANIES IS NOT A

LICENSED INTERIOR DESIGNER OR ARCHITECT.