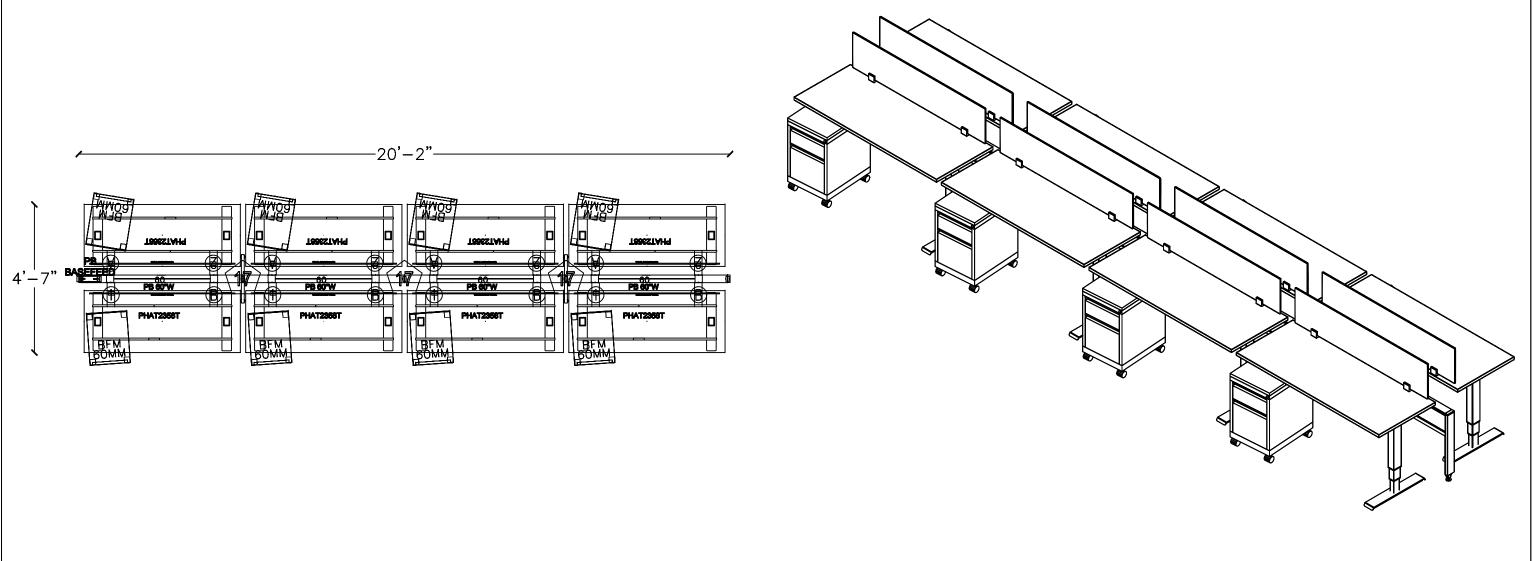

EPB510

PREPARED BY

DATE

PROJECT NUMBER

REVISION

SHEET

SCALE = NTS

DRAWN TO DEALER PROVIDED SPECIFICATIONS. THE GLOBAL GROUP OF COMPANIES IS NOT RESPONSIBLE FOR THE OVERALL ACCURACY OF ROOM DIMENSIONS, COLUMNS, DOORWAYS, WINDOWS, OBSTRUCTIONS, ETC.
THIS RENDERING IS BEING PROVIDED TO YOU IN CONJUNCTION WITH THE PROSPECTIVE RETAIL SALE OF PRODUCTS AND IS FOR INFORMATIONAL PURPOSES ONLY. THE GLOBAL GROUP OF COMPANIES IS NOT A

LICENSED INTERIOR DESIGNER OR ARCHITECT.