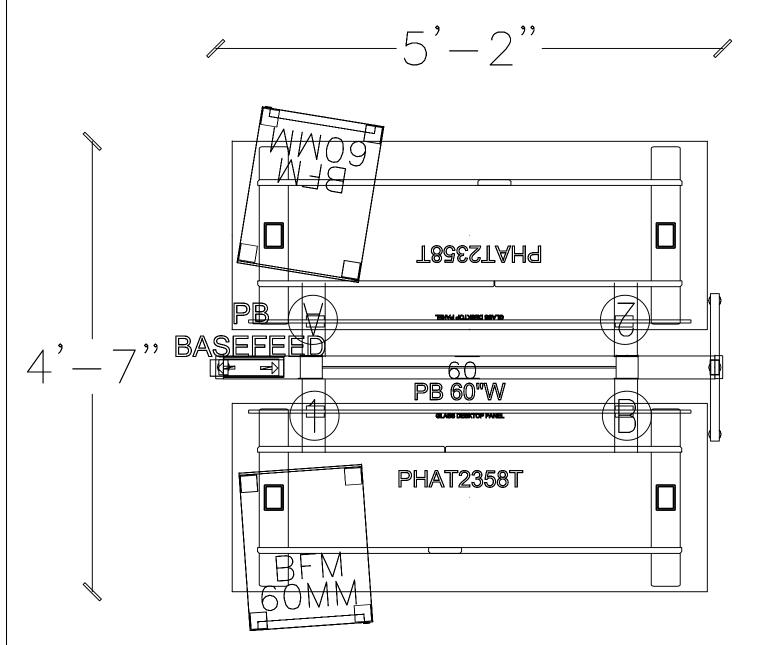

EPB510

PROJECT NUMBER

REVISION

DRAWN TO DEALER PROVIDED SPECIFICATIONS. THE GLOBAL GROUP OF COMPANIES IS NOT RESPONSIBLE FOR THE OVERALL ACCURACY OF ROOM DIMENSIONS, COLUMNS, DOORWAYS, WINDOWS, OBSTRUCTIONS, ETC.
THIS RENDERING IS BEING PROVIDED TO YOU IN CONJUNCTION WITH THE PROSPECTIVE RETAIL SALE OF PRODUCTS AND IS FOR INFORMATIONAL PURPOSES ONLY. THE GLOBAL GROUP OF COMPANIES IS NOT A

LICENSED INTERIOR DESIGNER OR ARCHITECT.

EPB510

PROJECT NUMBER

REVISION

SHEET

SCALE =

DRAWN TO DEALER PROVIDED SPECIFICATIONS. THE GLOBAL GROUP OF COMPANIES IS NOT RESPONSIBLE FOR THE OVERALL ACCURACY OF ROOM DIMENSIONS, COLUMNS, DOORWAYS, WINDOWS, OBSTRUCTIONS, ETC.
THIS RENDERING IS BEING PROVIDED TO YOU IN CONJUNCTION WITH THE PROSPECTIVE RETAIL SALE OF PRODUCTS AND IS FOR INFORMATIONAL PURPOSES ONLY. THE GLOBAL GROUP OF COMPANIES IS NOT A