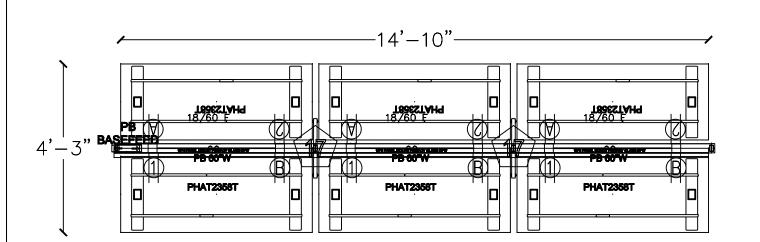

SHEET

SCALE = N1

DRAWN TO DEALER PROVIDED SPECIFICATIONS. THE GLOBAL GROUP OF COMPANIES IS NOT RESPONSIBLE FOR THE OVERALL ACCURACY OF ROOM DIMENSIONS, COLUMNS, DOORWAYS, WINDOWS, OBSTRUCTIONS, ETC.
THIS RENDERING IS BEING PROVIDED TO YOU IN CONJUNCTION WITH THE PROSPECTIVE RETAIL SALE OF PRODUCTS AND IS FOR INFORMATIONAL PURPOSES ONLY. THE GLOBAL GROUP OF COMPANIES IS NOT A

LICENSED INTERIOR DESIGNER OR ARCHITECT.

EPB509

global

PREPARED BY DATE

PROJECT NUMBER

REVISION

SHEET

EPB509